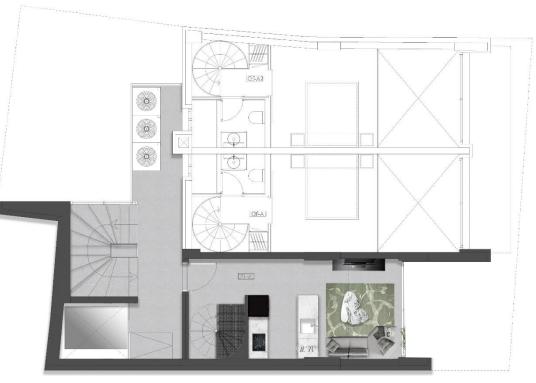

1.5     | 87.08           | 108.67         | 195.75       | € 488,000 |

info@valenci.com

+30 210 722 8280 +30 698 864 5636



#### COMMON AREA

### ATHINUM LOFTS 2



level -1

#### MAISONETTE GF-A1

TOTAL INDOOR AREA: 82.22 SQM

LOWER LEVEL - BASEMENT

### ATHINUM LOFTS 2

#### TOTAL OUTDOOR AREA: 22.40 SQM



level -1

#### MAISONETTE GF-A1

MIDDLELEVEL - GF

### ATHINUM LOFTS 2



level 0

UPPER LEVEL – 1<sup>ST</sup> FLOOR





level 1

#### MAISONETTE GF-A2

TOTAL INDOOR AREA: 78.12 SQM

LOWER LEVEL - BASEMENT

## ATHINUM LOFTS 2

#### TOTAL OUTDOOR AREA: 15.80 SQM



level -1

#### MAISONETTE GF-A2

MIDDLELEVEL - GF

### ATHINUM LOFTS 2



level 0

UPPER LEVEL – 1<sup>ST</sup> FLOOR





level 1

#### LOFT F1-A1

TOTAL INDOOR AREA: 44.32 SQM

LOWER LEVEL - 1<sup>ST</sup> FLOOR





level 1



UPPER LEVEL – 2<sup>ND</sup> FLOOR

### ATHINUM LOFTS 2



level 2

#### LOFT F2-A1

TOTAL INDOOR AREA: 51.40 SQM

LOWER LEVEL –  $2^{ND}$  FLOOR

### ATHINUM LOFTS 2

#### TOTAL OUTDOOR AREA: 4.50 SQM



level 2



UPPER LEVEL – 3<sup>RD</sup> FLOOR





level 3

The construction drawing areas might subject to changes after the issuance of the As-Built documents

1

#### LOFT F2-A2

TOTAL INDOOR AREA: 48.93 SQM

LOWER LEVEL –  $2^{ND}$  FLOOR

### ATHINUM LOFTS 2

#### TOTAL OUTDOOR AREA: 4.50 SQM



level 2



UPPER LEVEL – 3<sup>RD</sup> FLOOR





level 3

The construction drawing areas might subject to changes after the issuance of the As-Built documents

1

#### LOFT F3-A1

TOTAL INDOOR AREA: 44.32 SQM

LOWER LEVEL – 3<sup>RD</sup> FLOOR





level 3



UPPER LEVEL –  $4