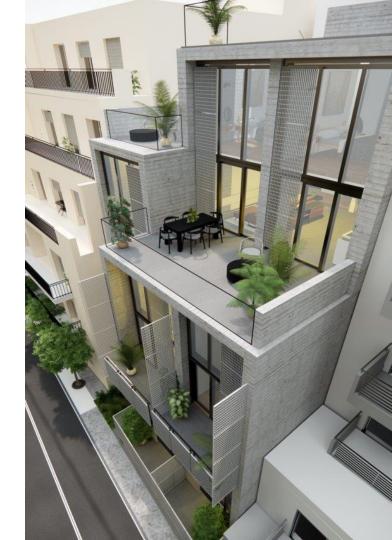

natural light from the massive floor-to-ceiling windows.

Located just 10 minutes away from the center of Athens, Gazi is the n ew trendy neighborhood full of restaurants and cafes with an incredib le music and entertainment scene.

**ATHINUM**'s luxurious lofts are within walking distance to some of the city's most popular landmarks, so you can take in the sights and sou nds of the city while living in the middle of it all.



### LOCATION

2 %

1 min from Kerameikos Metro Station.

1 min from Persefonis Square.

4 min from the nearest Bus Stop.

10 min from the Kerameikos Archaeological Site.

19 min from the Ancient Agora of Athens.















3D BUILDING MODEL





## ATHINUM LOFTS 2

3D BUILDING MODEL

Gargittion 23, Athina 118 54, Greece



## ATHINUM LOFTS 2

**3D TOP VIEW** 





#### **3D LOFT INTERIOR**





#### **3D LOFT INTERIOR**





#### ATHINUM LOFTS 2 RATE CARD



| UNIT                 | FLOOR                                               | BEDROOMS | BATHROOMS | wc | STORAGE | INTERIOR<br>SQM | OUTDOOR<br>SQM | TOTAL<br>SQM | PRICE     |
|----------------------|-----------------------------------------------------|----------|-----------|----|---------|-----------------|----------------|--------------|-----------|
| MAISONETTE   GF – A1 | -1   GF   1 <sup>st</sup>                           | 2        | 2         | -  | 1       | 82.22           | 22.40          | 104.62       | € 329,000 |
| MAISONETTE   GF – A2 | -1   GF   1 <sup>st</sup>                           | 2        | 2         | -  | 1       | 78.12           | 15.80          | 93.92