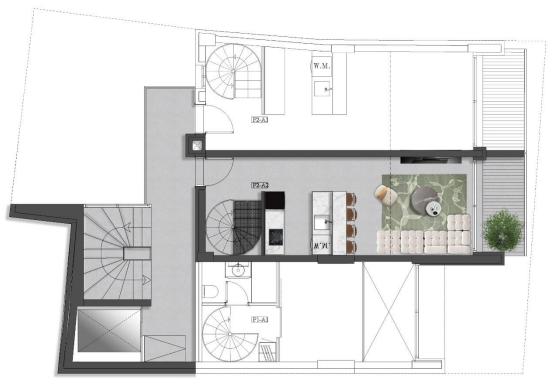

EMENT

## ATHINUM LOFTS 2

#### TOTAL OUTDOOR AREA: 15.80 SQM



level -1

#### MAISONETTE GF-A2

MIDDLELEVEL - GF

### ATHINUM LOFTS 2



level 0

UPPER LEVEL – 1<sup>ST</sup> FLOOR





level 1

#### LOFT F1-A1

TOTAL INDOOR AREA: 44.32 SQM

LOWER LEVEL - 1<sup>ST</sup> FLOOR





level 1



UPPER LEVEL – 2<sup>ND</sup> FLOOR

### ATHINUM LOFTS 2



level 2

#### LOFT F2-A1

TOTAL INDOOR AREA: 51.40 SQM

LOWER LEVEL –  $2^{ND}$  FLOOR

### ATHINUM LOFTS 2

#### TOTAL OUTDOOR AREA: 4.50 SQM



level 2



UPPER LEVEL – 3<sup>RD</sup> FLOOR





level 3

The construction drawing areas might subject to changes after the issuance of the As-Built documents

1

#### LOFT F2-A2

TOTAL INDOOR AREA: 48.93 SQM

LOWER LEVEL –  $2^{ND}$  FLOOR

### ATHINUM LOFTS 2

#### TOTAL OUTDOOR AREA: 4.50 SQM



level 2



UPPER LEVEL – 3<sup>RD</sup> FLOOR





level 3

The construction drawing areas might subject to changes after the issuance of the As-Built documents

1

#### LOFT F3-A1

TOTAL INDOOR AREA: 44.32 SQM

LOWER LEVEL – 3<sup>RD</sup> FLOOR





level 3



UPPER LEVEL –  $4^{TH}$  FLOOR

### ATHINUM LOFTS 2



level 4

#### PENTHOUSE F4-A1

TOTAL INDOOR AREA: 87.08 SQM

LOWER LEVEL –  $4^{TH}$  FLOOR

### ATHINUM LOFTS 2

#### TOTAL OUTDOOR AREA: 108.67 SQM



level 4



UPPER LEVEL –  $5^{TH}$  FLOOR

#### ATHINUM LOFTS 2



level 5



ROOF – 6<sup>TH</sup> FLOOR

### ATHINUM LOFTS 2



#### OUR DEVELOPMENTS IN THE CENTER OF ATHENS





#### WHY BUY IN GREECE

#### INVEST

02

03

Real-Estate consistently increases in value over time.

#### RELOCATE

Secure your family and have ac