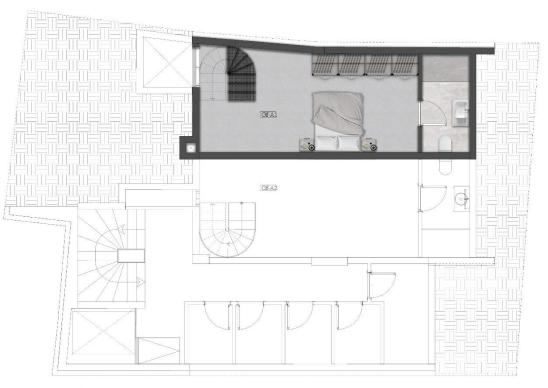

#### PENTHOUSE F4-A1

TOTAL INDOOR AREA: 87.08 SQM

LOWER LEVEL –  $4^{TH}$  FLOOR

### ATHINUM LOFTS 2

#### TOTAL OUTDOOR AREA: 108.67 SQM

level 4

UPPER LEVEL –  $5^{TH}$  FLOOR