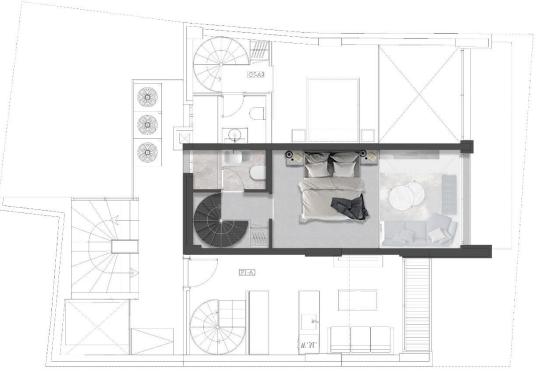

#### MAISONETTE GF-A1

MIDDLELEVEL - GF

### ATHINUM LOFTS 2

level 0

UPPER LEVEL – 1<sup>ST</sup> FLOOR

level 1

#### MAISONETTE GF-A2

TOTAL INDOOR AREA: 78.12 SQM

LOWER LEVEL - BASEMENT