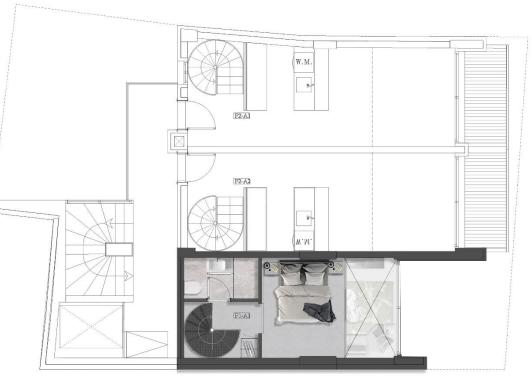

#### LOFT F2-A1

TOTAL INDOOR AREA: 51.40 SQM

LOWER LEVEL –  $2^{ND}$  FLOOR

### ATHINUM LOFTS 2

#### TOTAL OUTDOOR AREA: 4.50 SQM

level 2

UPPER LEVEL – 3<sup>RD</sup> FLOOR

level 3

The construction drawing areas might subject to changes after the issuance of the As-Built documents

1