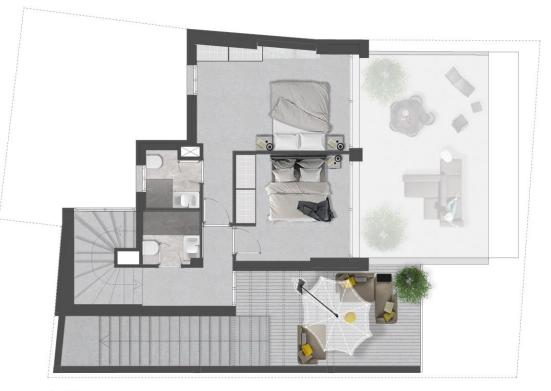

### ATHINUM LOFTS 2

level 0

UPPER LEVEL – 1<sup>ST</sup> FLOOR

level 1

#### MAISONETTE GF-A2

TOTAL INDOOR AREA: 78.12 SQM

LOWER LEVEL - BASEMENT