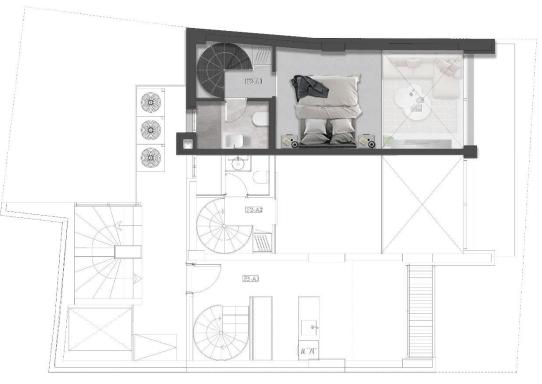

#### LOFT F2-A1

TOTAL INDOOR AREA: 51.40 SQM

LOWER LEVEL –  $2^{ND}$  FLOOR

#### TOTAL OUTDOOR AREA: 4.50 SQM

level 2

UPPER LEVEL – 3<sup>RD</sup> FLOOR

level 3

The construction drawing areas might subject to changes after the issuance of the As-Built documents

1