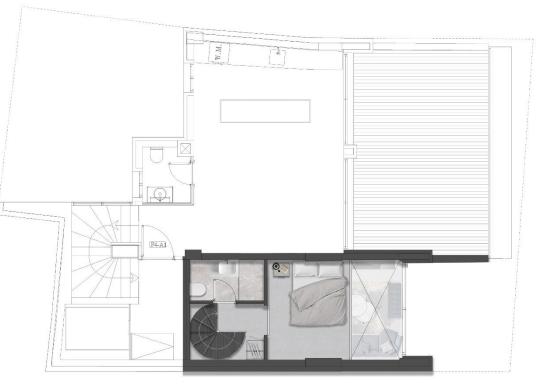

#### LOFT F3-A1

TOTAL INDOOR AREA: 44.32 SQM

LOWER LEVEL – 3<sup>RD</sup> FLOOR

level 3

UPPER LEVEL –  $4^{TH}$  FLOOR