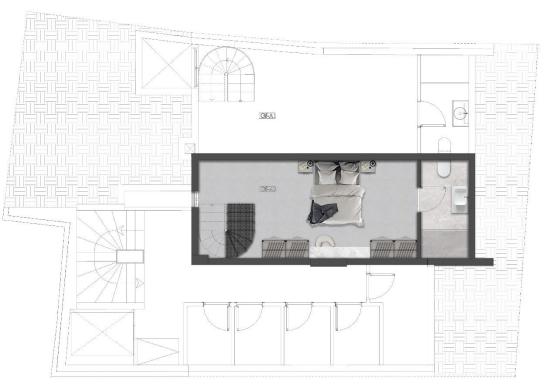

| 1        | 1         | -  | -       | 44.32           | -              | 44.32        | € 213,000 |
| PENTHOUSE            | 4 <sup>TH</sup>   5 <sup>TH</sup>   6 <sup>TH</sup> | 2        | 2         | 1  | 1.5     | 87.08           | 108.67         | 195.75       | € 488,000 |

info@valenci.com

+30 210 722 8280 +30 698 864 5636



#### COMMON AREA

### ATHINUM LOFTS 2



level -1

#### MAISONETTE GF-A1

TOTAL INDOOR AREA: 82.22 SQM

LOWER LEVEL - BASEMENT

### ATHINUM LOFTS 2

#### TOTAL OUTDOOR AREA: 22.40 SQM



level -1

#### MAISONETTE GF-A1

MIDDLELEVEL - GF

### ATHINUM LOFTS 2



level 0

UPPER LEVEL – 1<sup>ST</sup> FLOOR





level 1

#### MAISONETTE GF-A2

TOTAL INDOOR AREA: 78.12 SQM

LOWER LEVEL - BASEMENT

## ATHINUM LOFTS 2

#### TOTAL OUTDOOR AREA: 15.80 SQM



level -1

#### MAISONETTE GF-A2

MIDDLELEVEL - GF

### ATHINUM LOFTS 2



level 0

UPPER LEVEL – 1<sup>ST</sup> FLOOR





level 1

#### LOFT F1-A1

TOTAL INDOOR AREA: 44.32 SQM

LOWER LEVEL - 1<sup>ST</sup> FLOOR





level 1



UPPER LEVEL – 2<sup>ND</sup> FLOOR

### ATHINUM LOFTS 2



level 2

#### LOFT F2-A1

TOTAL INDOOR AREA: 51.40 SQM

LOWER LEVEL –  $2^{ND}$  FLOOR

### ATHINUM LOFTS 2

#### TOTAL OUTDOOR AREA: 4.50 SQM



level 2



UPPER LEVEL – 3<sup>RD</sup> FLOOR





level 3

The construction drawing areas might subject to changes after the issuance of the As-Built documents

1

#### LOFT F2-A2

TOTAL INDOOR AREA: 48.93 SQM

LOWER LEVEL –  $2^{ND}$  FLOOR

### ATHINUM LOFTS 2

#### TOTAL OUTDOOR AREA: 4.50 SQM



level 2



UPPER LEVEL – 3<sup>RD</sup> FLOOR





level 3

T