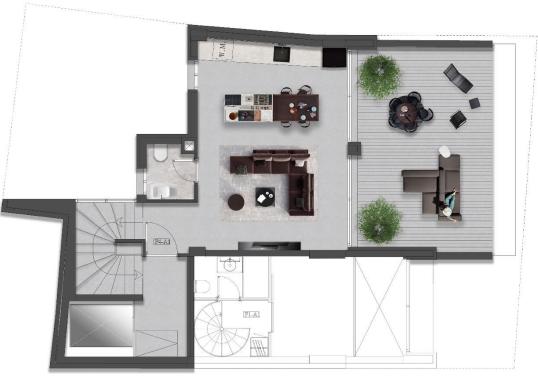

#### LOFT F3-A1

TOTAL INDOOR AREA: 44.32 SQM

LOWER LEVEL – 3<sup>RD</sup> FLOOR

level 3

UPPER LEVEL –  $4^{TH}$  FLOOR