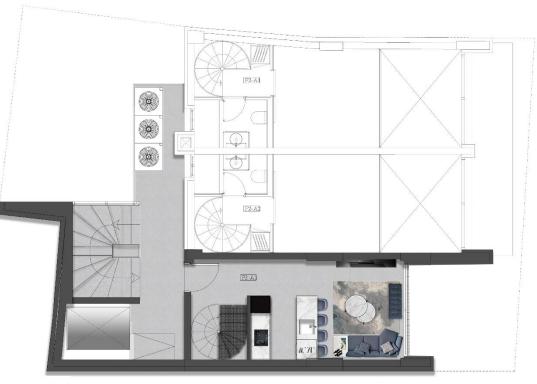

#### LOFT F3-A1

TOTAL INDOOR AREA: 44.32 SQM

LOWER LEVEL – 3<sup>RD</sup> FLOOR

level 3

UPPER LEVEL –  $4^{TH}$  FLOOR