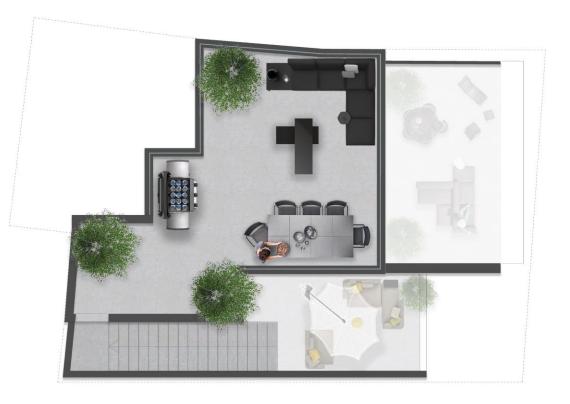

ect to changes after the issuance of the As-Built documents

1

#### LOFT F2-A2

TOTAL INDOOR AREA: 48.93 SQM

LOWER LEVEL –  $2^{ND}$  FLOOR

### ATHINUM LOFTS 2

#### TOTAL OUTDOOR AREA: 4.50 SQM



level 2



UPPER LEVEL – 3<sup>RD</sup> FLOOR





level 3

The construction drawing areas might subject to changes after the issuance of the As-Built documents

1

#### LOFT F3-A1

TOTAL INDOOR AREA: 44.32 SQM

LOWER LEVEL – 3<sup>RD</sup> FLOOR





level 3



UPPER LEVEL –  $4^{TH}$  FLOOR

### ATHINUM LOFTS 2



level 4

#### PENTHOUSE F4-A1

TOTAL INDOOR AREA: 87.08 SQM

LOWER LEVEL –  $4^{TH}$  FLOOR

### ATHINUM LOFTS 2

#### TOTAL OUTDOOR AREA: 108.67 SQM



level 4



UPPER LEVEL –  $5^{TH}$  FLOOR

#### ATHINUM LOFTS 2



level 5



ROOF – 6<sup>TH</sup> FLOOR

### ATHINUM LOFTS 2



#### OUR DEVELOPMENTS IN THE CENTER OF ATHENS





#### WHY BUY IN GREECE

#### INVEST

02

03

Real-Estate consistently increases in value over time.

#### RELOCATE

Secure your family and have access to the best education system in Europe.

PERMANENT RESIDENCY & GOLDEN VISA

Allows you to travel Visa free to other countries within the Schengen area.

### RENTING OUT

Benefit from extra income in foreign currency.

# GOLDEN VISA GREECE



- Permanent residency can be issued in 90 working days provided all documents are in place.
- No requirement to spend time in the country. Once every 5 years, you need to visit Greece for a minimum of one day.
- The residence permit holder has full access to the Greek Education system, from the first school classes all the way to the National Universit