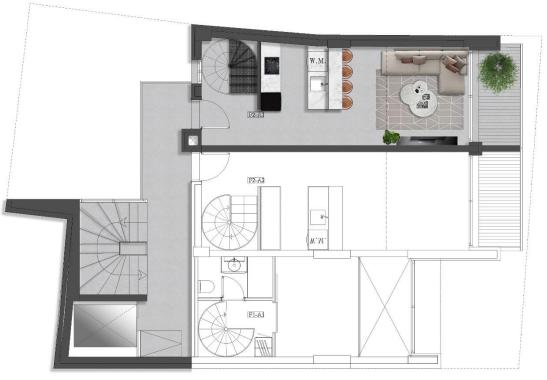

#### PENTHOUSE F4-A1

TOTAL INDOOR AREA: 87.08 SQM

LOWER LEVEL –  $4^{TH}$  FLOOR

### ATHINUM LOFTS 2

#### TOTAL OUTDOOR AREA: 108.67 SQM

level 4

UPPER LEVEL –  $5^{TH}$  FLOOR