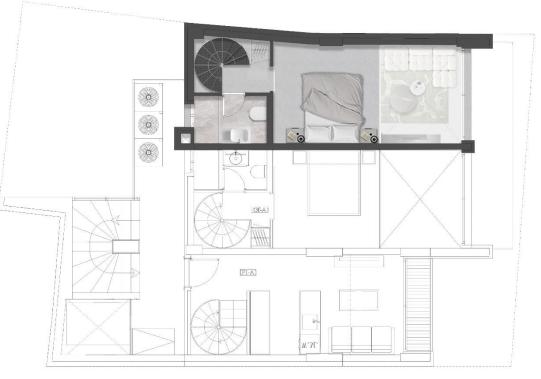

-  | 1       | 48.93           | 4.50           | 53.43        | € 220,000 |
| LOFT   F3 – A1       | 3 <sup>RD</sup>   4 <sup>TH</sup>                   | 1        | 1         | -  | -       | 44.32           | -              | 44.32        | € 213,000 |
| PENTHOUSE            | 4 <sup>TH</sup>   5 <sup>TH</sup>   6 <sup>TH</sup> | 2        | 2         | 1  | 1.5     | 87.08           | 108.67         | 195.75       | € 488,000 |

info@valenci.com

+30 210 722 8280 +30 698 864 5636



#### COMMON AREA

### ATHINUM LOFTS 2



level -1

#### MAISONETTE GF-A1

TOTAL INDOOR AREA: 82.22 SQM

LOWER LEVEL - BASEMENT

### ATHINUM LOFTS 2

#### TOTAL OUTDOOR AREA: 22.40 SQM



level -1

#### MAISONETTE GF-A1

MIDDLELEVEL - GF

### ATHINUM LOFTS 2



level 0

UPPER LEVEL – 1<sup>ST</sup> FLOOR





level 1

#### MAISONETTE GF-A2

TOTAL INDOOR AREA: 78.12 SQM

LOWER LEVEL - BASEMENT

## ATHINUM LOFTS 2

#### TOTAL OUTDOOR AREA: 15.80 SQM



level -1

#### MAISONETTE GF-A2

MIDDLELEVEL - GF

### ATHINUM LOFTS 2



level 0

UPPER LEVEL – 1<sup>ST</sup> FLOOR





level 1

#### LOFT F1-A1

TOTAL INDOOR AREA: 44.32 SQM

LOWER LEVEL - 1<sup>ST</sup> FLOOR





level 1



UPPER LEVEL – 2<sup>ND</sup> FLOOR

### ATHINUM LOFTS 2



level 2

#### LOFT F2-A1

TOTAL INDOOR AREA: 51.40 SQM

LOWER LEVEL –  $2^{ND}$  FLOOR

### ATHINUM LOFTS 2

#### TOTAL OUTDOOR AREA: 4.50 SQM



level 2



UPPER LEVEL – 3<sup>RD</sup> FLOOR





level 3

The construction drawing areas might subject to changes after the issuance of the As-Built documents

1

#### LOFT F2-A2

TOTAL INDOOR AREA: 48.93 SQM

LOWER L