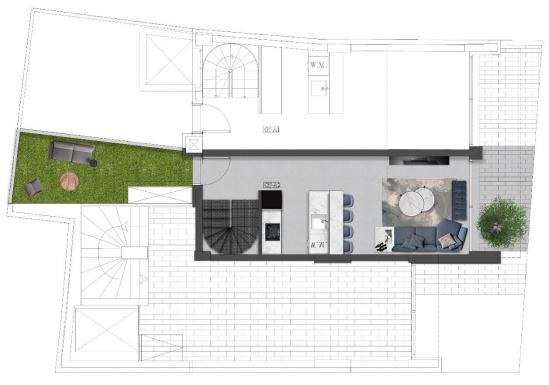

| 44.32        | € 213,000 |
| PENTHOUSE            | 4 <sup>TH</sup>   5 <sup>TH</sup>   6 <sup>TH</sup> | 2        | 2         | 1  | 1.5     | 87.08           | 108.67         | 195.75       | € 488,000 |

info@valenci.com

+30 210 722 8280 +30 698 864 5636



#### COMMON AREA

### ATHINUM LOFTS 2



level -1

#### MAISONETTE GF-A1

TOTAL INDOOR AREA: 82.22 SQM

LOWER LEVEL - BASEMENT

### ATHINUM LOFTS 2

#### TOTAL OUTDOOR AREA: 22.40 SQM



level -1

#### MAISONETTE GF-A1

MIDDLELEVEL - GF

### ATHINUM LOFTS 2



level 0

UPPER LEVEL – 1<sup>ST</sup> FLOOR





level 1

#### MAISONETTE GF-A2

TOTAL INDOOR AREA: 78.12 SQM

LOWER LEVEL - BASEMENT

## ATHINUM LOFTS 2

#### TOTAL OUTDOOR AREA: 15.80 SQM



level -1

#### MAISONETTE GF-A2

MIDDLELEVEL - GF

### ATHINUM LOFTS 2



level 0

UPPER LEVEL – 1<sup>ST</sup> FLOOR





level 1

#### LOFT F1-A1

TOTAL INDOOR AREA: 44.32 SQM

LOWER LEVEL - 1<sup>ST</sup> FLOOR





level 1



UPPER LEVEL – 2<sup>ND</sup> FLOOR

### ATHINUM LOFTS 2



level 2

#### LOFT F2-A1

TOTAL INDOOR AREA: 51.40 SQM

LOWER LEVEL –  $2^{ND}$  FLOOR

### ATHINUM LOFTS 2

#### TOTAL OUTDOOR AREA: 4.50 SQM



level 2



UPPER LEVEL – 3<sup>RD</sup> FLOOR





level 3

The construction drawing areas might subject to changes after the issuance of the As-Built documents

1

#### LOFT F2-A2

TOTAL INDOOR AREA: 48.93 SQM

LOWER LEVEL –  $2^{ND}$  FLOOR

### ATHINUM LOFTS 2

#### TOTAL OUTDOOR AREA: 4.50 SQM



level 2



UPPER LEVEL – 3<sup>RD</sup> FLOOR





level 3

The construction drawing areas might subject to changes after the issuance