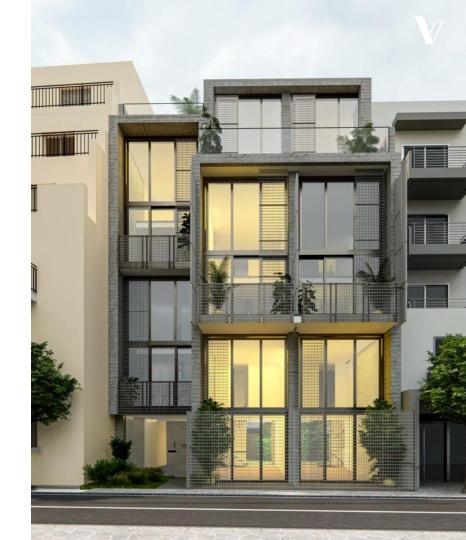

hens. Featuring 2 Triplex Maisonettes, 4 Duplex Lofts, and 1 Triplex Penthouse.

Enjoy the spacious open floor plan and natural light from the massive floor-to-ceiling windows.

Located just 10 minutes away from the center of Athens, Gazi is the n ew trendy neighborhood full of restaurants and cafes with an incredib le music and entertainment scene.

**ATHINUM**'s luxurious lofts are within walking distance to some of the city's most popular landmarks, so you can take in the sights and sou nds of the city while living in the middle of it all.



### LOCATION

2 %

1 min from Kerameikos Metro Station.

1 min from Persefonis Square.

4 min from the nearest Bus Stop.

10 min from the Kerameikos Archaeological Site.

19 min from the Ancient Agora of Athens.















3D BUILDING MODEL





## ATHINUM LOFTS 2

3D BUILDING MODEL

Gargittion 23, Athina 118 54, Greece



## ATHINUM LOFTS 2

**3D TOP VIEW** 





#### **3D LOFT INTERIOR**





#### **3D LOFT INTERIOR**





#### ATHINUM LOFTS 2 RATE CARD



| UNIT                 | FLOOR                                               | BEDROOMS | BATHROOMS | wc | STORAGE | INTERIOR<br>SQM | OUTDOOR<br>SQM | TOTAL<br>SQM | PRICE     |
|----------------------|-----------------------------------------------------|----------|-----------|----|---------|-----------------|----------------|--------------|-----------|
| MAISONETTE   GF – A1 | -1   GF   1 <sup>st</sup>                           | 2        | 2         | -  | 1       | 82.22           | 22.40          | 104.62       | € 329,000 |
| MAISONETTE   GF – A2 | -1   GF   1 <sup>st