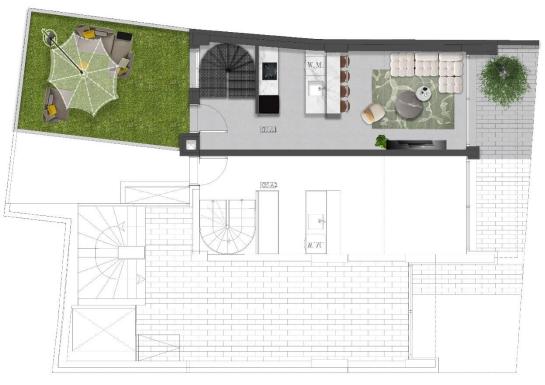

</sup>                   | 1        | 1         | -  | 1       | 48.93           | 4.50           | 53.43        | € 220,000 |
| LOFT   F3 – A1       | 3 <sup>RD</sup>   4 <sup>TH</sup>                   | 1        | 1         | -  | -       | 44.32           | -              | 44.32        | € 213,000 |
| PENTHOUSE            | 4 <sup>TH</sup>   5 <sup>TH</sup>   6 <sup>TH</sup> | 2        | 2         | 1  | 1.5     | 87.08           | 108.67         | 195.75       | € 488,000 |

info@valenci.com

+30 210 722 8280 +30 698 864 5636



#### COMMON AREA

### ATHINUM LOFTS 2



level -1

#### MAISONETTE GF-A1

TOTAL INDOOR AREA: 82.22 SQM

LOWER LEVEL - BASEMENT

### ATHINUM LOFTS 2

#### TOTAL OUTDOOR AREA: 22.40 SQM



level -1

#### MAISONETTE GF-A1

MIDDLELEVEL - GF

### ATHINUM LOFTS 2



level 0

UPPER LEVEL – 1<sup>ST</sup> FLOOR





level 1

#### MAISONETTE GF-A2

TOTAL INDOOR AREA: 78.12 SQM

LOWER LEVEL - BASEMENT

## ATHINUM LOFTS 2

#### TOTAL OUTDOOR AREA: 15.80 SQM



level -1

#### MAISONETTE GF-A2

MIDDLELEVEL - GF

### ATHINUM LOFTS 2



level 0

UPPER LEVEL – 1<sup>ST</sup> FLOOR





level 1

#### LOFT F1-A1

TOTAL INDOOR AREA: 44.32 SQM

LOWER LEVEL - 1<sup>ST</sup> FLOOR





level 1



UPPER LEVEL – 2<sup>ND</sup> FLOOR

### ATHINUM LOFTS 2



level 2

#### LOFT F2-A1

TOTAL INDOOR AREA: 51.40 SQM

LOWER LEVEL –  $2^{ND}$  FLOOR

### ATHINUM LOFTS 2

#### TOTAL OUTDOOR AREA: 4.50 SQM



level 2



UPPER LEVEL – 3<sup>RD</sup> FLOOR





level 3

The construction drawing areas might subject to changes after the issuance of the As-Built documents

1

####