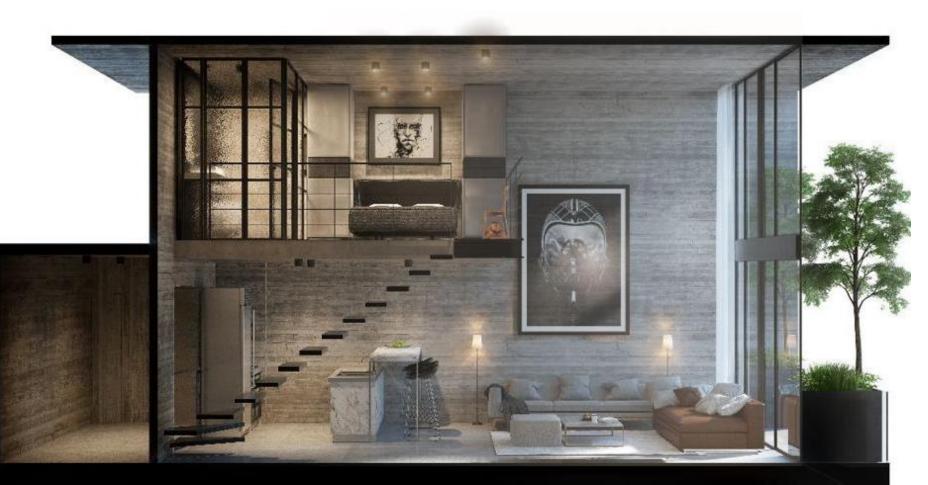

floor-to-ceiling windows.

Located just 10 minutes away from the center of Athens, Gazi is the n ew trendy neighborhood full of restaurants and cafes with an incredib le music and entertainment scene.

**ATHINUM**'s luxurious lofts are within walking distance to some of the city's most popular landmarks, so you can take in the sights and sou nds of the city while living in the middle of it all.



### LOCATION

2 %

1 min from Kerameikos Metro Station.

1 min from Persefonis Square.

4 min from the nearest Bus Stop.

10 min from the Kerameikos Archaeological Site.

19 min from the Ancient Agora of Athens.















3D BUILDING MODEL





## ATHINUM LOFTS 2

3D BUILDING MODEL

Gargittion 23, Athina 118 54, Greece



## ATHINUM LOFTS 2

**3D TOP VIEW** 





#### **3D LOFT INTERIOR**





#### **3D LOFT INTERIOR**





#### ATHINUM LOFTS 2 RATE CARD



| UNIT                 | FLOOR                                               | BEDROOMS | BATHROOMS | wc | STORAGE | INTERIOR<br>SQM | OUTDOOR<br>SQM | TOTAL<br>SQM | PRICE     |
|----------------------|-----------------------------------------------------|----------|-----------|----|---------|-----------------|----------------|--------------|-----------|
| MAISONETTE   GF – A1 | -1   GF   1 <sup>st</sup>                           | 2        | 2         | -  | 1       | 82.22           | 22.40          | 104.62       | € 329,000 |
| MAISONETTE   GF – A2 | -1   GF   1 <sup>st</sup>                           | 2        | 2         | -  | 1       | 78.12           | 15.80          | 93.92        | € 312,000 |
| LOFT   F1 - A