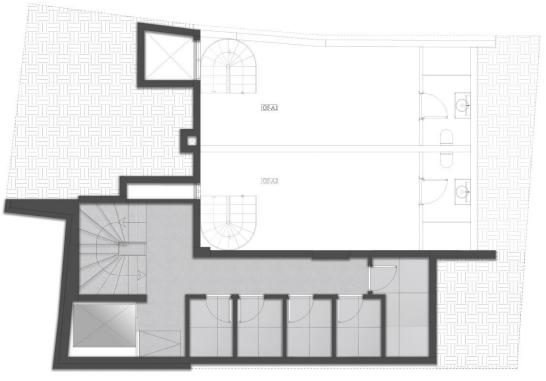

#### PENTHOUSE F4-A1

TOTAL INDOOR AREA: 87.08 SQM

LOWER LEVEL –  $4^{TH}$  FLOOR

### ATHINUM LOFTS 2

#### TOTAL OUTDOOR AREA: 108.67 SQM

level 4

UPPER LEVEL –  $5^{TH}$  FLOOR

#### ATHINUM LOFTS 2

level 5

ROOF – 6<sup>TH</sup> FLOOR