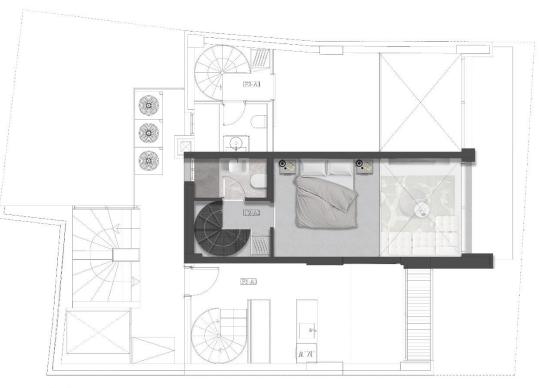

#### LOFT F2-A2

TOTAL INDOOR AREA: 48.93 SQM

LOWER LEVEL –  $2^{ND}$  FLOOR

#### TOTAL OUTDOOR AREA: 4.50 SQM

level 2

UPPER LEVEL – 3<sup>RD</sup> FLOOR

level 3

The construction drawing areas might subject to changes after the issuance of the As-Built documents

1