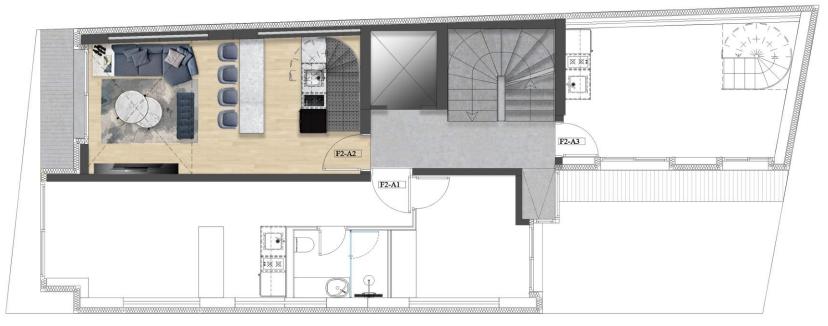

#### THIRD FLOOR | UPPER LEVEL

DUPLEX F2 - A3

#### SECOND FLOOR | LOWER LEVEL

INDOOR TOTAL AREA: 49.09 SQM

OUTDOOR TOTAL AREA: 8.74 SQM

DUPLEX F2 - A3

#### THIRD FLOOR | UPPER LEVEL