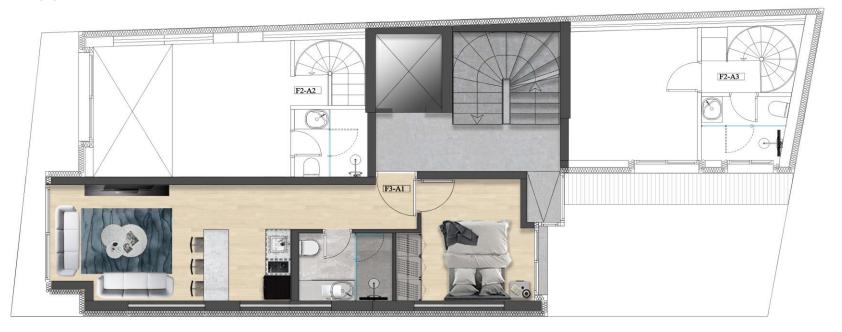

#### THIRD FLOOR | UPPER LEVEL

DUPLEX F2 - A3

#### SECOND FLOOR | LOWER LEVEL

INDOOR TOTAL AREA: 49.09 SQM

OUTDOOR TOTAL AREA: 8.74 SQM

DUPLEX F2 - A3

#### THIRD FLOOR | UPPER LEVEL

#### SIMPLEX F3 - A1

#### THIRD FLOOR

INDOOR AREA: 42.13 SQM