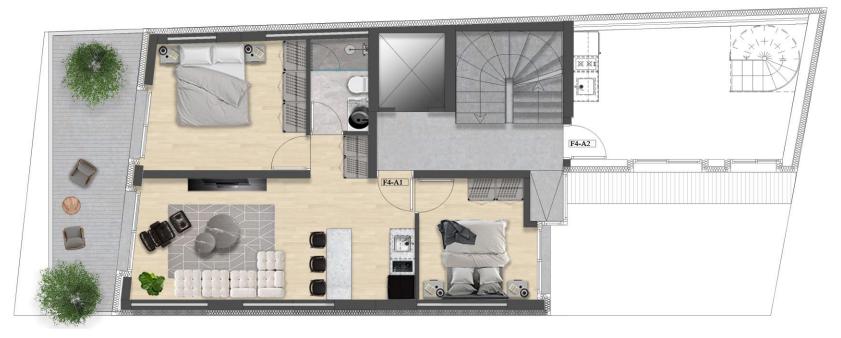

#### SIMPLEX F4 - A1

#### **FOURTH FLOOR**

INDOOR AREA: 59.50 SQM

TERRACE AREA: 12.27 SQM

DUPLEX F4 - A2

#### FOURTH FLOOR | LOWER LEVEL

INDOOR TOTAL AREA: 49.09 SQM

OUTDOOR TOTAL AREA: 8.74 SQM