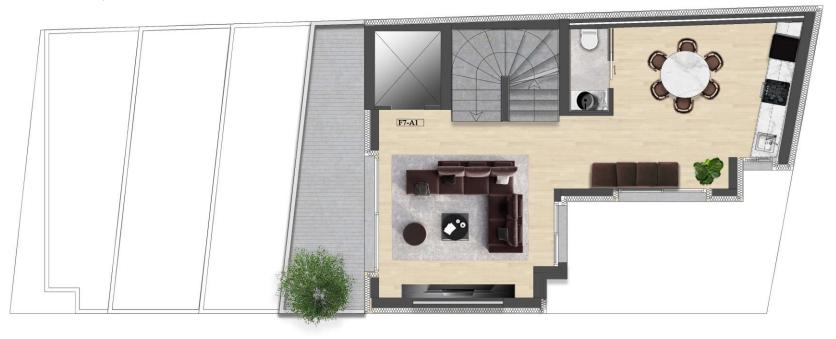

#### PENTHOUSE

SIXTH FLOOR | LOWER LEVEL

INDOOR TOTAL AREA: 142.41 SQM

OUTDOOR TOTAL AREA: 81.06 SQM

#### PENTHOUSE

#### SEVENTH FLOOR | UPPER LEVEL