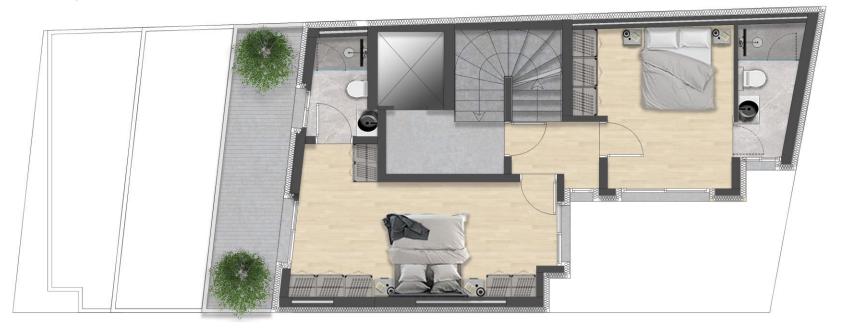

#### FOURTH FLOOR | LOWER LEVEL

INDOOR TOTAL AREA: 49.09 SQM

OUTDOOR TOTAL AREA: 8.74 SQM

### 1

DUPLEX F4 - A2

#### FIFTH FLOOR | UPPER LEVEL