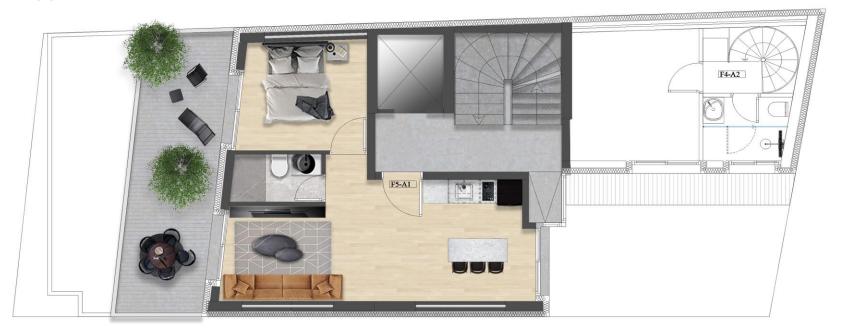

#### SIMPLEX F4 - A1

#### **FOURTH FLOOR**

INDOOR AREA: 59.50 SQM

TERRACE AREA: 12.27 SQM

DUPLEX F4 - A2

#### FOURTH FLOOR | LOWER LEVEL

INDOOR TOTAL AREA: 49.09 SQM

OUTDOOR TOTAL AREA: 8.74 SQM

#### SIMPLEX F5 - A1

#### FIFTH FLOOR

INDOOR AREA: 44.40 SQM

TERRACE AREA: 14.20 SQM