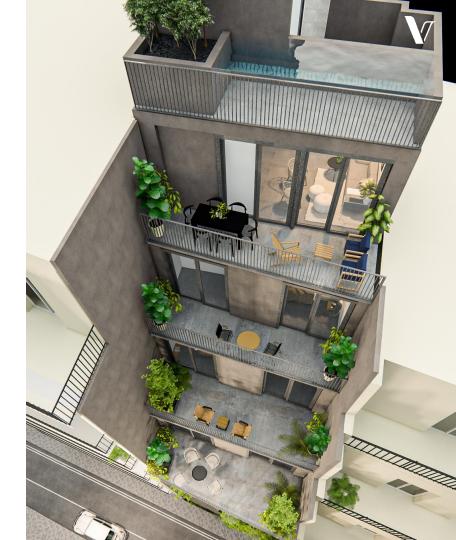

top terrace & swimming pool.

The Apartment units come with contemporary interior architecture designs, a ready-made kitchen with countertops, and a spacious terrace or balcony.

ATHINUM 5 is centrally located in Pagrati, one of the most up and c oming & vibrant suburbs located in downtown Athens.

Modern-day living at its best, surrounded by Cafes, grocery stores , art galleries, and friendly neighbors. A walking distance from all th e major points of interest & attractions of the city.



A T H E N S





1 min to the nearest bus stop.

4 min from Messologiou square.

6 min from the Kallimarmaro Stadium.

12 min from the Goulandris Museum.

12 min from Varnana square.

15 min from the National Gardens.















3D BUILDING MODEL





Appianou 1, Athina 116 33, Greece

3D TOP VIEW







#### RATE CARD



| UNIT          | FLOOR                                               | BEDROOMS | BATHROOMS | wc | INTERIOR<br>SQM | OUTDOOR<br>SQM | TOTAL SQM | PRICE     |
|---------------|-----------------------------------------------------|----------|-----------|----|-----------------|----------------|-----------|-----------|
| LOFT GF-A1    | GF   1 <sup>st</sup>                                | 1        | 1         | 1  | 46.59           | 4.90           | 51.49     | SOLD      |
| LOFT GF-A2    | GF   1 <sup>st</sup>                                | 1        | 1         | 1  | 49.09           | 19.39          | 68.48     | SOLD      |
| SIMPLEX F1-A1 | <b>1</b> st                                         | 1        | 1         | ı  | 42.13           | 1              | 42.13