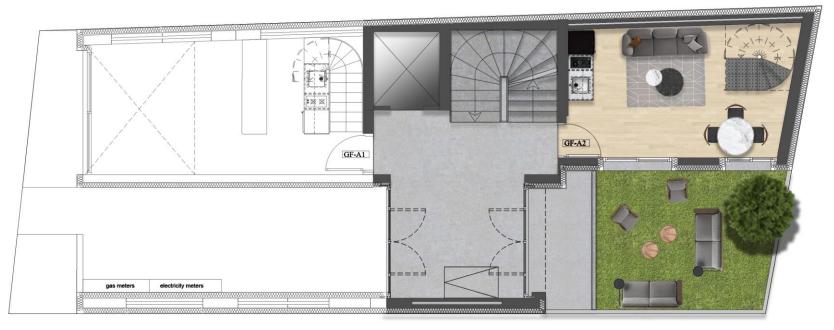

#### GROUND FLOOR | LOWER LEVEL

INDOOR TOTAL AREA: 46.59 SQM

OUTDOOR TOTAL AREA: 4.90 SQM

LOFT GF - A1

#### GROUND FLOOR | LOWER LEVEL

INDOOR TOTAL AREA: 49.09 SQM

OUTDOOR TOTAL AREA: 19.69 SQM

LOFT GF - A2