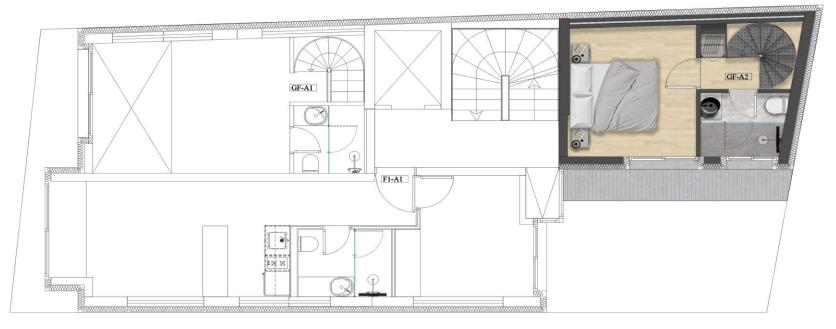

#### FIRST FLOOR

INDOOR AREA: 42.13 SQM

#### **SECOND FLOOR**

INDOOR AREA: 42.13 SQM

LOFT F2 - A2