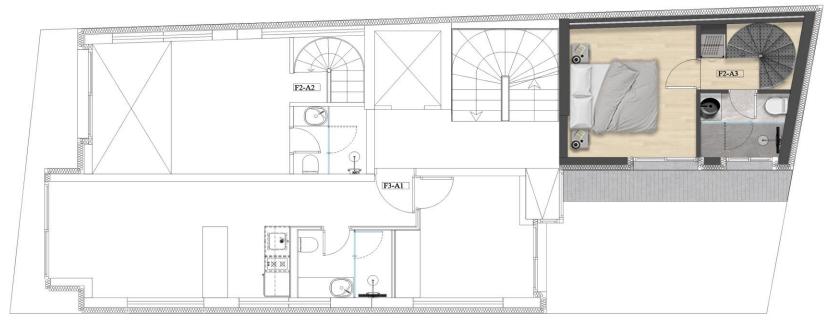

#### SECOND FLOOR | LOWER LEVEL

INDOOR TOTAL AREA: 49.09 SQM

OUTDOOR TOTAL AREA: 8.74 SQM

DUPLEX F2 - A3

#### THIRD FLOOR | UPPER LEVEL