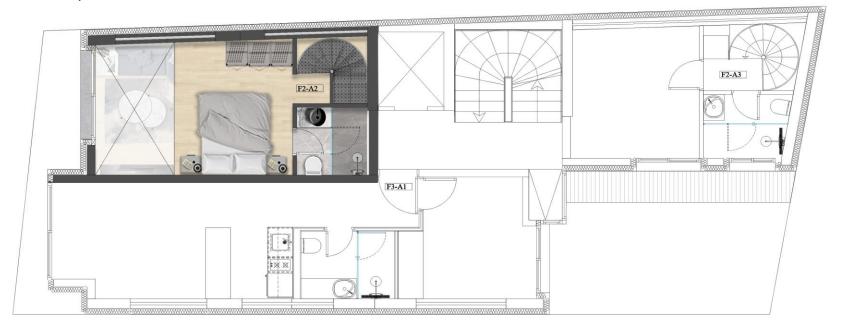

SE     | 6 <sup>th</sup>   7 <sup>th</sup>   8 <sup>th</sup> | 2        | 2         | 1  | 142.41          | 81.06          | 223.47    | € 826.000 |











LOFT GF - A1

#### GROUND FLOOR | LOWER LEVEL



INDOOR TOTAL AREA: 46.59 SQM

OUTDOOR TOTAL AREA: 4.90 SQM



LOFT GF - A1

#### FIRST FLOOR | UPPER LEVEL





LOFT GF - A2

#### GROUND FLOOR | LOWER LEVEL



INDOOR TOTAL AREA: 49.09 SQM

OUTDOOR TOTAL AREA: 19.69 SQM



LOFT GF - A2

#### FIRST FLOOR | UPPER LEVEL



### 17

#### SIMPLEX F1 - A1

#### FIRST FLOOR



INDOOR AREA: 42.13 SQM

### 17

#### SIMPLEX F2 - A1

#### **SECOND FLOOR**



INDOOR AREA: 42.13 SQM



LOFT F2 - A2

#### SECOND FLOOR | LOWER LEVEL



INDOOR TOTAL AREA: 46.59 SQM

OUTDOOR TOTAL AREA: 2.90 SQM

### 17

LOFT F2 - A2

#### THIRD FLOOR | UPPER LEVEL





DUPLEX F2 - A3

#### SECOND FLOOR | LOWER LEVEL



INDOOR TOTAL AREA: 49.09 SQM

OUTDOOR TOTAL AREA: 8.74 SQM



DUPLEX F2 - A3

#### THIRD FLOOR | UPPER LEVEL



### 1

#### SIMPLEX F3 - A1

#### THIRD FLOOR



INDOOR AREA: 42.13 SQM

### 17

#### SIMPLEX F4 - A1

#### **FOURTH FLOOR**



INDOOR AREA: 59.50 SQM

TERRACE AREA: 12.27 SQM



DUPLEX F4 - A2

#### FOURTH FLOOR | LOWER LEVEL



INDOOR TOTAL AREA: 49.09 SQM

OUTDOOR TOTAL AREA: 8.74 SQM

### 1

DUPLEX F4 - A2

#### FIFTH FLOOR | UPPER LEVEL



### 17

#### SIMPLEX F5 - A1

#### FIFTH FLOOR



INDOOR AREA: 44.40 SQM

TERRACE AREA: 14.20 SQM

### 17

#### PENTHOUSE

SIXTH FLOOR | LOWER LEVEL



INDOOR TOTAL AREA: 142.41 SQM

OUTDOOR TOTAL AREA: 81.06 SQM

### 17

#### PENTHOUSE

#### SEVENTH FLOOR | UPPER LEVEL



### 1

####