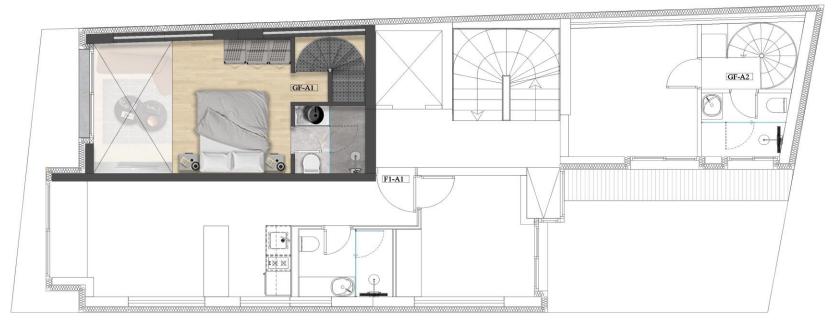

#### GROUND FLOOR | LOWER LEVEL

INDOOR TOTAL AREA: 46.59 SQM

OUTDOOR TOTAL AREA: 4.90 SQM

LOFT GF - A1

#### FIRST FLOOR | UPPER LEVEL

LOFT GF - A2