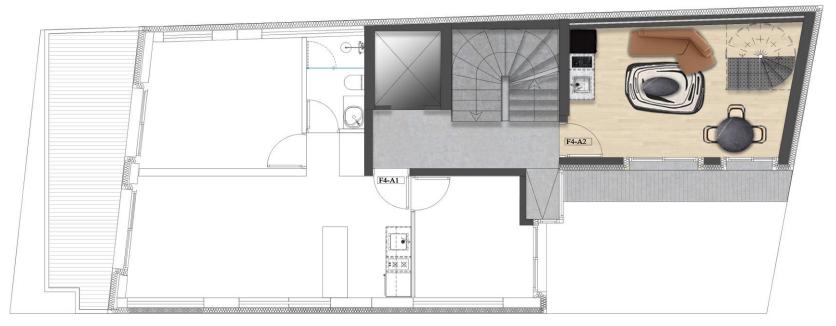

#### FOURTH FLOOR | LOWER LEVEL

INDOOR TOTAL AREA: 49.09 SQM

OUTDOOR TOTAL AREA: 8.74 SQM

### 1

DUPLEX F4 - A2

#### FIFTH FLOOR | UPPER LEVEL