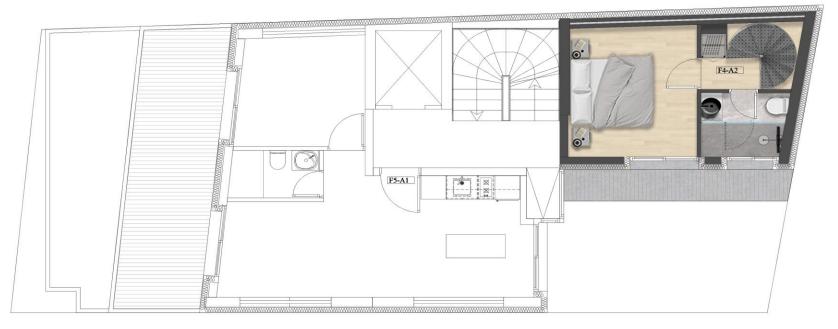

#### SIMPLEX F5 - A1

#### FIFTH FLOOR

INDOOR AREA: 44.40 SQM

TERRACE AREA: 14.20 SQM