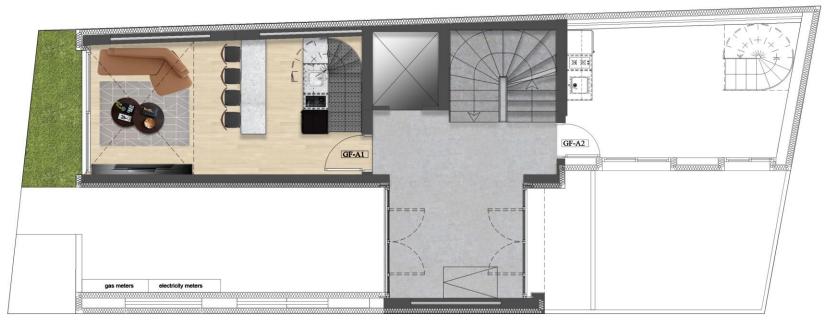

LOFT GF - A1

#### GROUND FLOOR | LOWER LEVEL

INDOOR TOTAL AREA: 46.59 SQM

OUTDOOR TOTAL AREA: 4.90 SQM

LOFT GF - A1