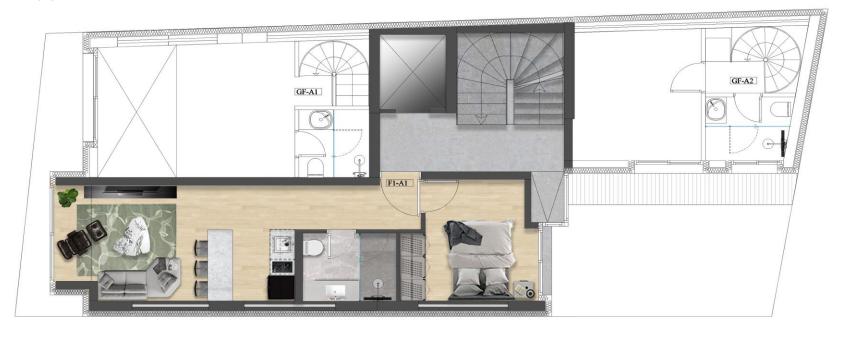

#### SECOND FLOOR | LOWER LEVEL

INDOOR TOTAL AREA: 46.59 SQM

OUTDOOR TOTAL AREA: 2.90 SQM

#### THIRD FLOOR | UPPER LEVEL

DUPLEX F2 - A3