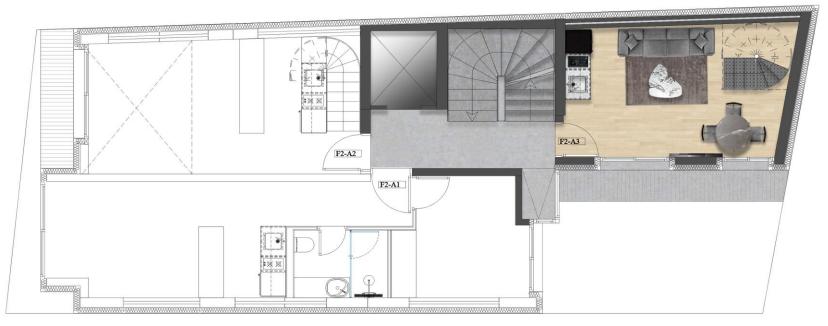

#### THIRD FLOOR | UPPER LEVEL

DUPLEX F2 - A3

#### SECOND FLOOR | LOWER LEVEL

INDOOR TOTAL AREA: 49.09 SQM

OUTDOOR TOTAL AREA: 8.74 SQM

DUPLEX F2 - A3

#### THIRD FLOOR | UPPER LEVEL