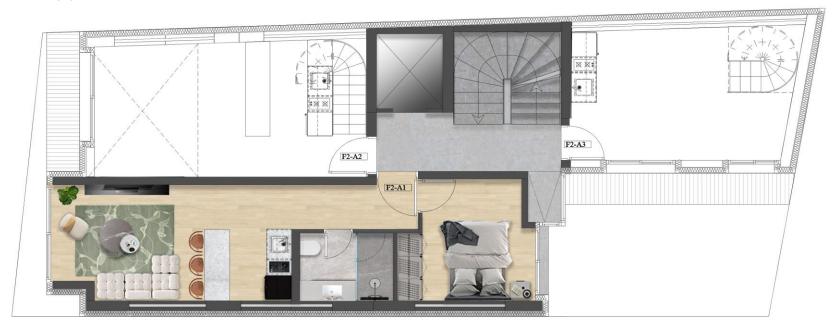

#### SECOND FLOOR | LOWER LEVEL

INDOOR TOTAL AREA: 49.09 SQM

OUTDOOR TOTAL AREA: 8.74 SQM

DUPLEX F2 - A3

#### THIRD FLOOR | UPPER LEVEL